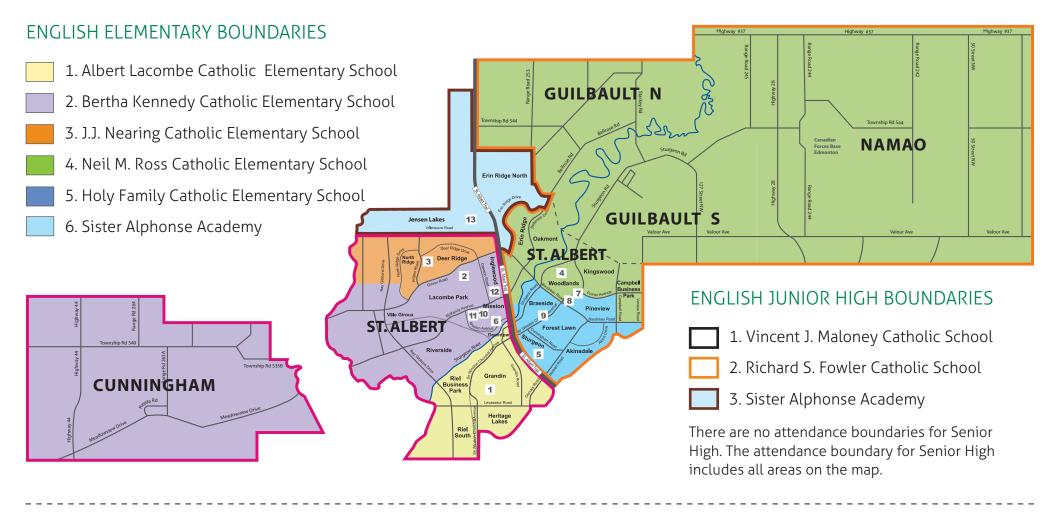

## St. Albert School Attendance Areas English Elementary & Junior High

## SCHOOL LOCATIONS

- 1 Albert Lacombe Catholic School
- 2 Bertha Kennedy Catholic School
- J.J. Nearing Catholic 5
  Elementary School
- 4 Neil M. Ross Catholic 6 School
- Holy Family Catholic Elementary
- École Father Jan
- 7 École Marie Poburan
- Ecole Secondaire Sainte
  Marguerite d'Youville
  (No boundaries)
- Richard S. Fowler
  Catholic Junior
  High School
- 10 Vincent J. Maloney Catholic Junior High School
- 11 St. Albert Catholic High School (No boundaries)
- 12 St. Gabriel High School (No boundaries)
- 13 Sister Alphonse Academy