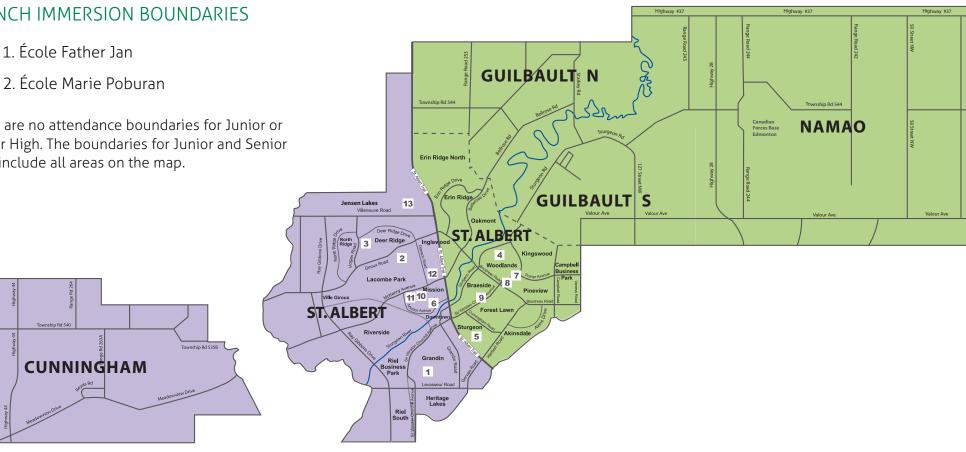

## FRENCH IMMERSION BOUNDARIES

There are no attendance boundaries for Junior or Senior High. The boundaries for Junior and Senior High include all areas on the map.