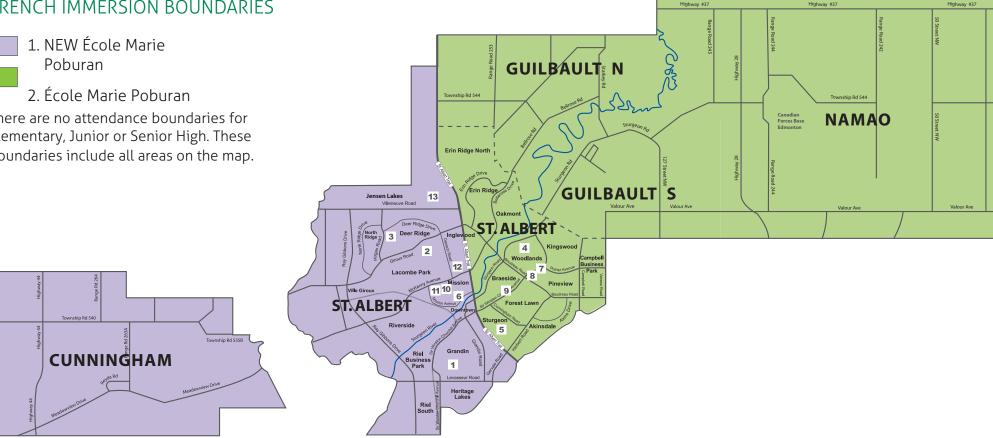

## FRENCH IMMERSION BOUNDARIES

There are no attendance boundaries for Elementary, Junior or Senior High. These boundaries include all areas on the map.

## St. Albert School Attendance Areas

French Immersion effective 2023-2024

## SCHOOL LOCATIONS

- Albert Lacombe 1 Catholic School
- 2 Bertha Kennedy Catholic School
- J.J. Nearing Catholic 5 3 **Elementary School**
- Neil M. Ross Catholic 6 4 School
- Holy Family Catholic Elementary School
  - École Father Jan
    - 7 École Marie Poburan
- École Secondaire Sainte 8 Marguerite d'Youville (No boundaries)
- 9 **Richard S. Fowler** Catholic Junior High School
- **10** Vincent J. Maloney Catholic Junior High School
- **11** St. Albert Catholic **High School** (No boundaries)
- **12** St. Gabriel High School (No boundaries)
- **13** Sister Alphonse Academy